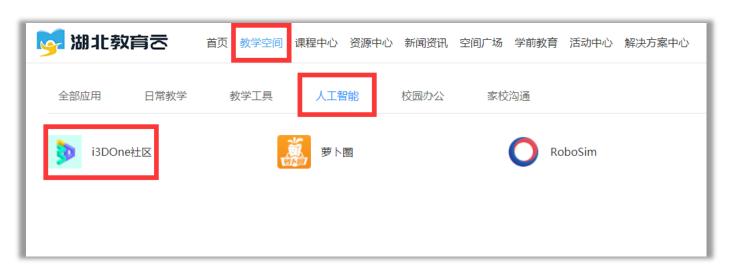

## 湖北教育云平台用户使用指南

第1步:访问湖北教育云平台(http://www.hbeducloud.com),点击右上角登录按钮进行账号登录。

第2步:登录后依次点击栏目"教学空间" > "人工智能",点击"i3Done 社区"进入大赛平台。

第3步:进入大赛平台(<a href="https://www.i3done.com/contest/show/249.html">https://www.i3done.com/contest/show/249.html</a>)后,优先下载安装竞赛软件和下载练习场景,完成安装后进入下一步。