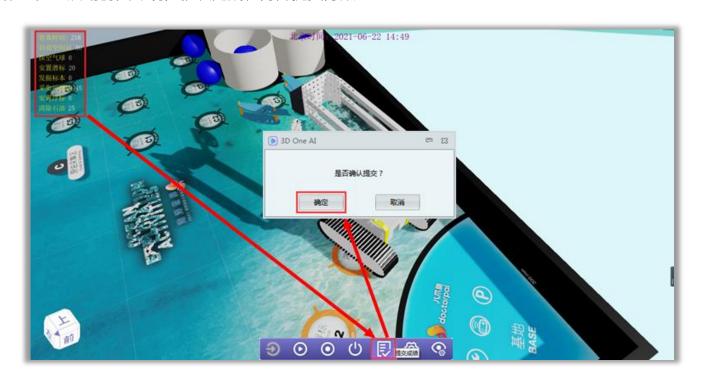

## 湖北教育云平台用户使用指南

第1步:访问湖北教育云平台(http://www.hbeducloud.com),点击右上角登录按钮进行账号登录。



第2步:登录后依次点击栏目"教学空间" > "人工智能",点击"i3Done 社区"进入大赛平台。



第3步:进入大赛平台(<a href="https://www.i3done.com/contest/show/249.html">https://www.i3done.com/contest/show/249.html</a>)后,优先下载安装竞赛软件和下载练习场景,完成安装后进入下一步。

## 五、软件环境

(1)操作系统: Win7/Win10的64位操作系统;

(2) 竞赛软件: 3D One AI (32位/64位) 点击进入下载页面

(3)练习场景:<u>海芽机器人虚拟线上寒练习场景(39.6M).Z1AI</u>





第4步:双击桌面上的中望3DOneAl图标

启动软件。在右边栏点击飞机图标

进行账号登录。(注意:湖北教育云平台用户必须选择"湖北教育云用户登录")



第5步:点击软件左上角图标,打开练习场景,开始编程练习(更多知识,可在大赛平台赛前辅导观看视频)



第6步:启动仿真环境,依次完成任务并提交分数