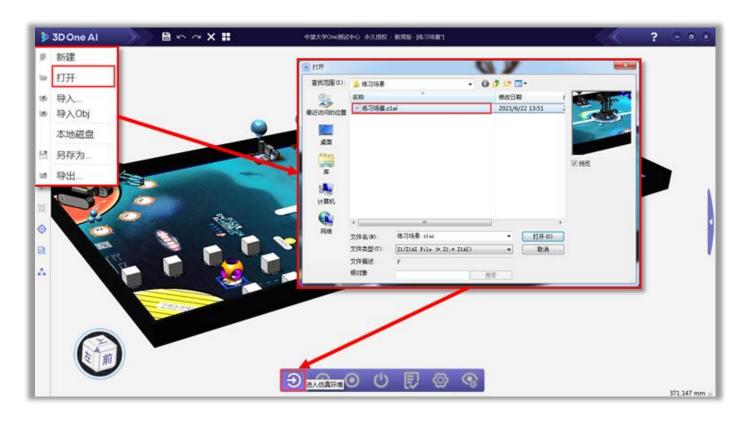

## 五、软件环境

(1)操作系统: Win7/Win10的64位操作系统;

(2) 竞赛软件: 3D One AI (32位/64位) 点击进入下载页面

(3)练习场景:<u>海芽机器人虚拟线上寒练习场景(39.6M).Z1AI</u>

第4步:双击桌面上的中望3DOneAl图标

启动软件。在右边栏点击飞机图标

进行账号登录。(注意:湖北教育云平台用户必须选择"湖北教育云用户登录")

第5步:点击软件左上角图标,打开练习场景,开始编程练习(更多知识,可在大赛平台赛前辅导观看视频)

第6步:启动仿真环境,依次完成任务并提交分数