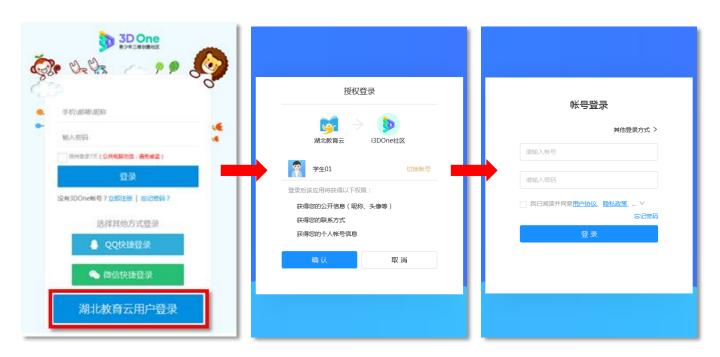

## 五、软件环境

(1)操作系统: Win7/Win10的64位操作系统;

(2) 竞赛软件: 3D One AI (32位/64位) 点击进入下载页面

(3)练习场景:<u>海芽机器人虚拟线上寒练习场景(39.6M).Z1AI</u>

第4步:双击桌面上的中望3DOneAl图标

启动软件。在右边栏点击飞机图标

进行账号登录。(注意:湖北教育云平台用户必须选择"湖北教育云用户登录")

第5步:点击软件左上角图标,打开练习场景,开始编程练习(更多知识,可在大赛平台赛前辅导观看视频)